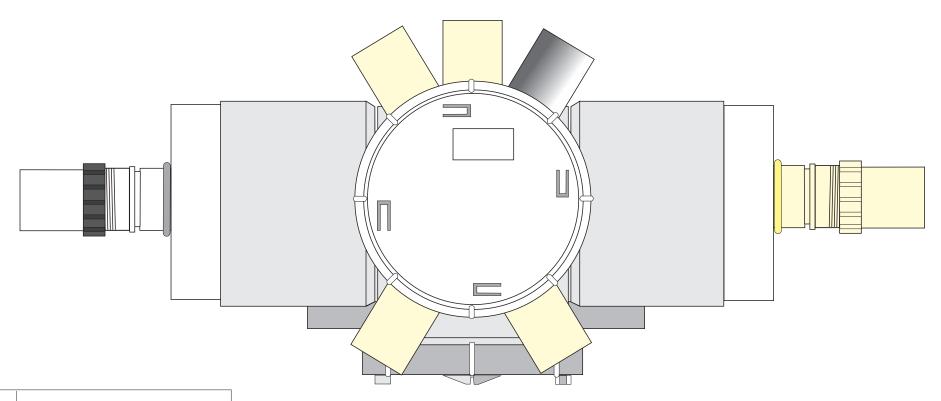

## STANDARD INLET/OUTLET CONFIGURATIONS WITH ALTERNATIVE LOCATIONS

| DATE :   |  |
|----------|--|
| NAME :   |  |
| ADDRESS: |  |
| SUBURB:  |  |
| PHONE :  |  |
|          |  |

= Alternative locations

NOT DRAWN TO SCALE

|   | 147 (141       |
|---|----------------|
| • | STORM PLASTICS |

Drawing No.SP 30 P

| NAME             | GREASE /                                                                     | SOLIDS TRAP - UND           | ER SINK |  |
|------------------|------------------------------------------------------------------------------|-----------------------------|---------|--|
| OTO DV           |                                                                              |                             |         |  |
| (STORM PLASTICS) | COMPANY                                                                      | STORM PLASTICS (SA) Pty Ltd |         |  |
|                  | DRAWN                                                                        | April 2013                  |         |  |
| (),,,,,,,()      | PIPE MATERIAL                                                                | Poly Vinyl Chloride - PVC   |         |  |
| DIMENSIONS       | All dimensions shown are nominal in mm and subject to change without notice. |                             |         |  |