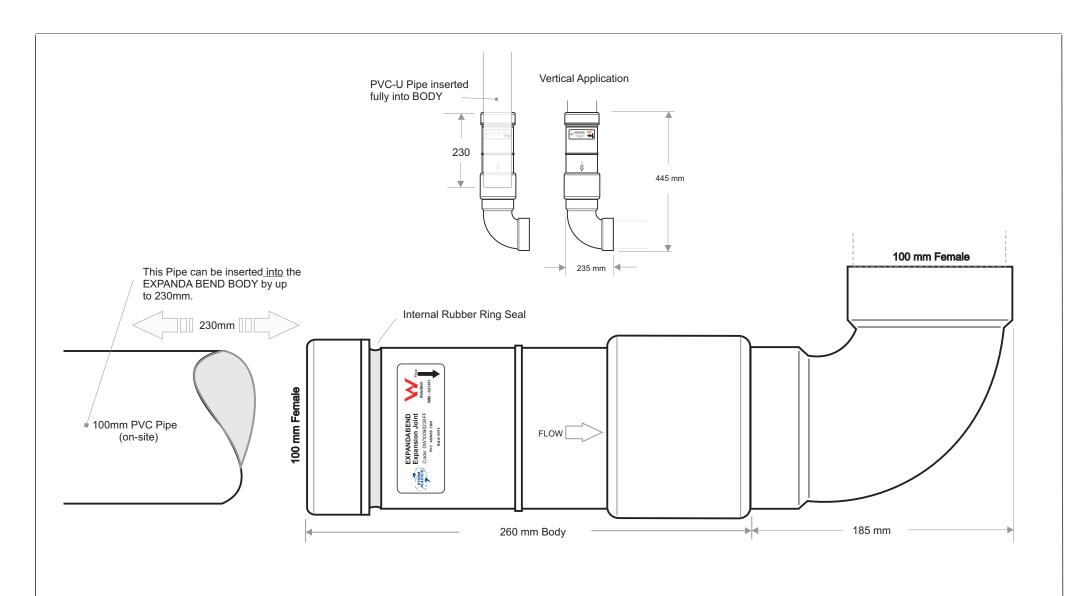

□DW - Drain, Waste

=100 - 100mm dia. pipe. =90 - 90° Bend

■230 - 230mm Expansion ■FF - Female & Female ends

Manufactured under a quality system certified as complying with ISO 9001 by an accredited certification body

Please refer to Storm Plastics Table No. SP -1 for additional details on flow gradients and installation

|   | Drawing No. SP 20 | NC                                                                           | T DRAWN TO SCALE |
|---|-------------------|------------------------------------------------------------------------------|------------------|
|   | PRODUCT<br>NAME   | EXPANDA BEND F & F                                                           |                  |
| - | CODE              | DW10090230FF                                                                 |                  |
|   | COMPANY           | STORM PLASTICS (SA) Pty Ltd                                                  | STORM PLASTICS   |
|   | DRAWING DATE      |                                                                              |                  |
|   | MATERIAL          | Poly Vinyl Chloride - PVC                                                    |                  |
|   | DIMENSIONS        | All dimensions shown are nominal in mm and subject to change without notice. |                  |