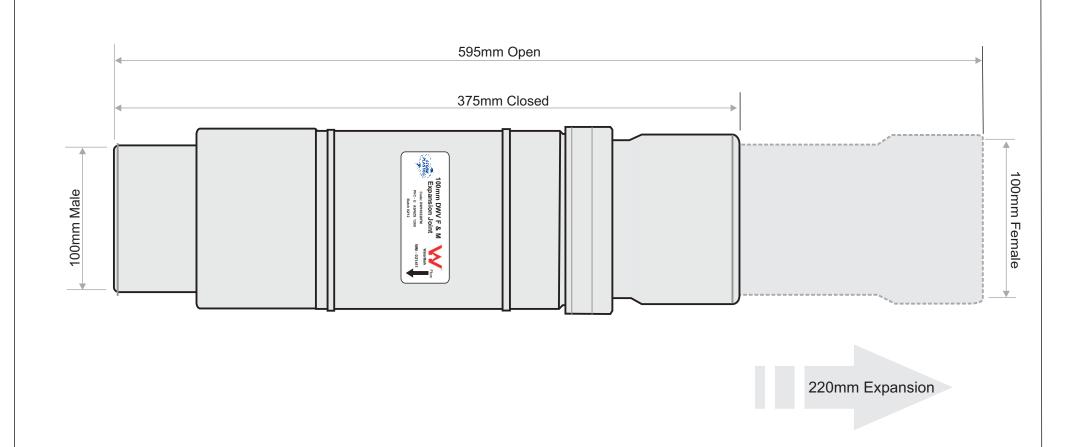

Please refer to Storm Plastics Table No. SP -1 for additional details on flow gradients and installation

| Drawing No. SP 16B | N                                                                            | OT DRAWN TO SCALE                     |
|--------------------|------------------------------------------------------------------------------|---------------------------------------|
| PRODUCT NAME       | F & M Expansion Joint allowing up to 220mm movement                          |                                       |
| CODE               | DW 100220FM                                                                  |                                       |
| COMPANY            | STORM PLASTICS (SA) Pty Ltd                                                  | STORM PLASTICS                        |
| DRAWING DATE       | Orig. 25 Sept, 2012                                                          |                                       |
| MATERIAL           | Poly Vinyl Chloride - PVC - U                                                | , , , , , , , , , , , , , , , , , , , |
| DIMENSIONS         | All dimensions shown are nominal in mm and subject to change without notice. |                                       |