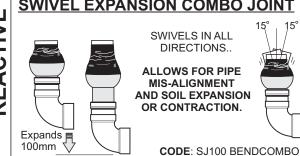

Manufactured under a quality system certified as complying with ISO 9001 by an accredited certification body

Trench

|   | Drawing No.SP 102      | UNDER SLAB DRAINAGE NO                                                                                   | T DRAWN TO SCALE      |  |
|---|------------------------|----------------------------------------------------------------------------------------------------------|-----------------------|--|
| _ | SOIL<br>CLASSIFICATION | Class H <sub>1</sub> /H <sub>2</sub> - Waffle Pa<br>41-75 mm Differential Mov                            |                       |  |
|   | AS 2870-2011           | Residential Installation <u>Guide ONLY</u> for use of<br>Mechanical Expansions Joints in Reactive Soils. | STORM                 |  |
|   | COMPANY