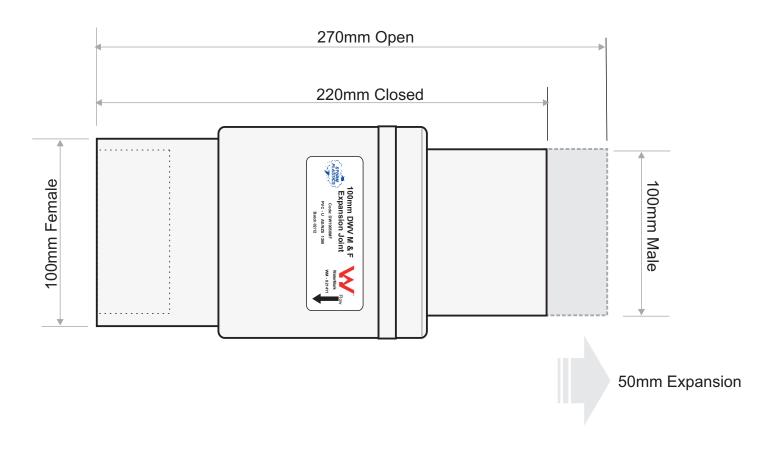

Please refer to Storm Plastics Table No. SP -1 for additional details on flow gradients and installation

| Drawing No. SP - 07 | N                                                                            | OT DRAWN TO SCALE               |
|---------------------|------------------------------------------------------------------------------|---------------------------------|
| PRODUCT<br>NAME     | M & F Expansion Joint allowing up to 50mm movement                           |                                 |
| CODE                | DW10050MF                                                                    |                                 |
| COMPANY             | STORM PLASTICS (SA) Pty Ltd                                                  | (STORM )                        |
| DRAWING DATE        | Orig: 7 th February, 2012,                                                   |                                 |
| MATERIAL            | Poly Vinyl Chloride - PVC                                                    | , , , , , , , , , , , , , , , , |
| DIMENSIONS          | All dimensions shown are nominal in mm and subject to change without notice. |                                 |