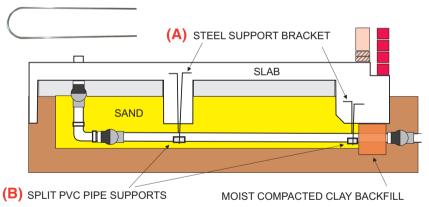

## Plastic Coated Steel Support Brackets to suspend drain under foundation, 750mm or 1500mm long

| Code      | Size                 |
|-----------|----------------------|
| SB75075   | for up to 65mm pipe  |
| SB750120  | for up to 100mm pipe |
| SB750175  | for up to 150mm pipe |
| SB150075  | for up to 65mm pipe  |
| SB1500120 | for up to 100mm pipe |
| SB1500175 | for up to 150mm pipe |

- A 6mm diameter plastic coated steel support bracket at 1200mm max CTS bent over 200mm each leg and cut plastic coating from the bent section.
- **B** Cut a 50mm section of same diameter sewer pipe being suspended, split along its length and cup onto underside of sewer pipe at each bracket location.